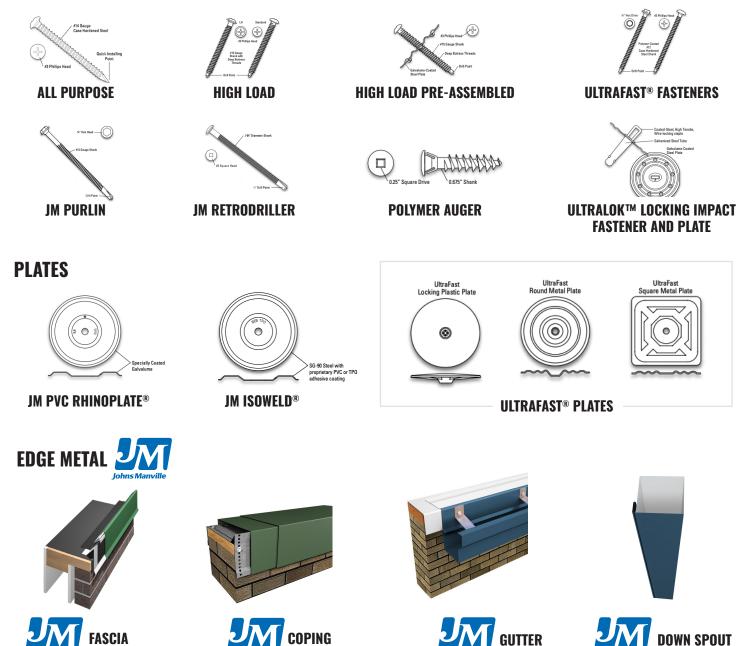

board products to approved roofing substrates, and insulation to insulation.





The OMG BeadPro Multi-Bead Cart optimizes the process of applying OlyBond500 Insulation Adhesives from pressurized canisters. The cart enables contractors to apply either four beads spaced 12-inches on center or seven beads spaced 6-inches on center, which is commonly specified for many adhesive applications. It's easy-to-use, can enhance rooftop productivity, and optimizes coverage rates compared to dispensing with the hand applicator.



## JM TWO-PART URETHANE INSULATION ADHESIVE CANISTER

For bonding fleece-backed singly ply, insulation and cover boards.



## JM TWO-PART URETHANE ADHESIVE IN 15GAL AND 55GAL DRUMS

For bonding fleece-backed singly ply, insulation and cover boards.





### **FASTENERS**



#### Philadelphia Office

6 Poulson Ave Essington PA 19029 Phone - 610-521-3404 Fax - 610-521-4717

#### Harrisburg Office

7917 Derry St Harrisburg, PA 17111 Phone: 717-458-5610 Fax: 717-458-5613

#### **Pittsburgh Office**

770 Vista Park Drive Pittsburgh PA 15205 Phone - 412-259-8449 Fax - 412-291-3188