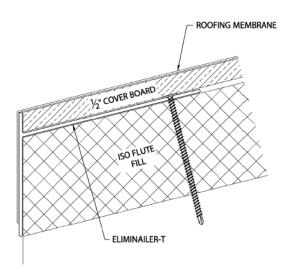

Eliminailer-T fits with pitched flutes filled with insulation and topped with a 1/2" cover board.

Eliminailer-T layers in between added insulation on top of the pitched pan with insulation filled flutes (includes 24 ga galvanized angle to cover the front of the flute).