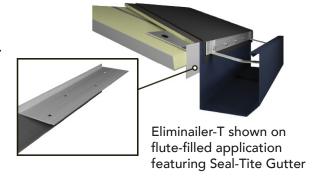

## **ELIMINAILER-T**

Imagine drastically reducing the time and labor it would take to retrofit a metal roof flute fill project. That dream can become a reality if designed with Eliminailer-T, which makes flute fill installations fast and easy by eliminating wood blocking assemblies.

With Eliminailer-T, installers no longer have to cut individual wood blocks to fit each pan section. In addition, it is possible to extend insulation to the roof edge, improving thermal performance.

Eliminailer-T fits securely against the roof perimeter and is designed for quick fastening into the purlins or structural supports using prepunched holes. Add a 1/2" cover board on top to finish. Eliminailer-T provides superior edge securement and is backed by Metal-Era's 215 MPH Lifetime Wind Warranty. Wood nailers take significantly more time to install and offer no warranty protection or performance guarantee.

Eliminailer-T fits with pitched flutes filled with insulation and topped with a 1/2" cover board.

Eliminailer-T layers in between added insulation on top of the pitched pan with insulation filled flutes (includes 24 ga galvanized angle to cover the front of the flute).