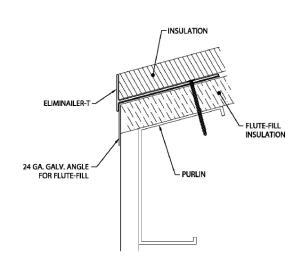

Eliminailer-T fits with pitched flutes filled with insulation and topped with a 1/2" cover board.

Eliminailer-T layers in between added insulation on top of the pitched pan with insulation filled flutes (includes 24 ga galvanized angle to cover the front of the flute).